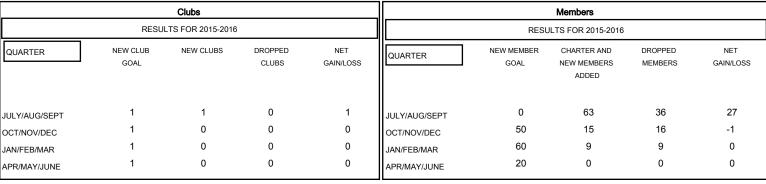

# MONTHLY MEMBERSHIP PROGRESS REPORT

## District 323A1

Results as of: 1/31/2016

#### KAMLESH JAIN **LOCATION INDIA** $\mathsf{GMT}\;\mathsf{CA}\;6$



### GOALS AND ACTUAL NEW CLUBS CUMULATIVE



### GOALS AND ACTUAL MEMBERS CUMULATIVE



| ■-   | CURRENT | YEAR | GOAL | S FOR | NEW |
|------|---------|------|------|-------|-----|
| IEMB | ERS     |      |      |       |     |

- CURRENT YEAR ACTUAL MEMBERS

- LAST YEAR ACTUAL MEMBERS

| DROPPED CLUBS: 0 |    |
|------------------|----|
| DROPPED MEMBERS  |    |
| DECEASED         | 6  |
| CLUB CANCELLED   | 0  |
| OTHER            | 55 |
| TOTAL            | 61 |

| 18 CLUBS OF 58 ADDED 1 OR MORE<br>NEW MEMBERS | GENDER DISTRIBU<br>MALE<br>FEMALE     | TION<br>1,100 (62.86%)<br>650 (37.14%) |            |
|-----------------------------------------------|---------------------------------------|----------------------------------------|------------|
| CLICK HERE FOR HEALTH ASSESSMENT DAT