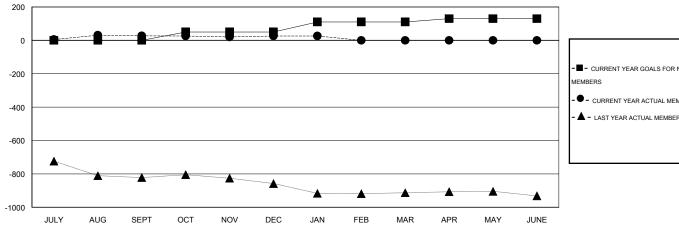

### GOALS AND ACTUAL MEMBERS CUMULATIVE

| ■-   | CURRENT | YEAR | GOAL | S FOR | NEW |
|------|---------|------|------|-------|-----|
| IEMB | ERS     |      |      |       |     |

- CURRENT YEAR ACTUAL MEMBERS

- LAST YEAR ACTUAL MEMBERS

| DROPPED CLUBS: 0 |    |
|------------------|----|
| DROPPED MEMBERS  |    |
| DECEASED         | 6  |
| CLUB CANCELLED   | 0  |
| OTHER            | 55 |
| TOTAL            | 61 |